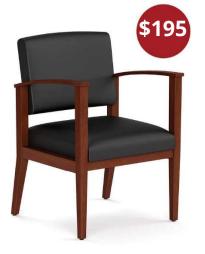

### CHELSEA

Designer Guest Chair w/Black Vinyl Seat & Wood Frame

# #1600V

231/2"W x 231/2"D x 34"H

Wood Frames Available... Cherry, Espresso, & Mahogany