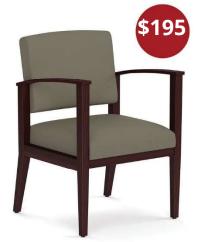

### CHELSEA

Designer Guest Chair w/Taupe Fabric Seat & Wood Frame

# #1600F

231/2"W x 231/2"D x 34"H

Wood Frames Available... Espresso & Mahogany