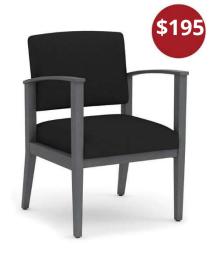

### CHELSEA

Designer Guest Chair w/Black Fabric Seat & Wood Frame

# #1600F

231/2"W x 231/2"D x 34"H

Wood Frames Available... Coastal Gray, Espresso, Mahogany & Modern Walnut