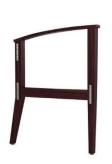

# CHELSEA

Wood Full Arm for #1600

### #1600FA

22"W x 2"D x 261/2"H

Wood Frames Available... Cherry, Coastal Gray, Espresso, Mahogany & Modern Walnut